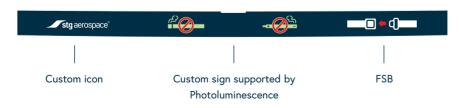

## **PSU Lens Options**

#### Cueken

 Create your own icon in the left panel, with No Smoking sign supported by Photoluminescence, and Fasten Seat Belt sign on the far right.

#### Custom + LEDs

To complete the modernisation of the Passenger Service Unit, STG Aerospace offer LED lamps that have been optimised for application providing a clean, consistent, diffused white light, with substantially extended lifetime.