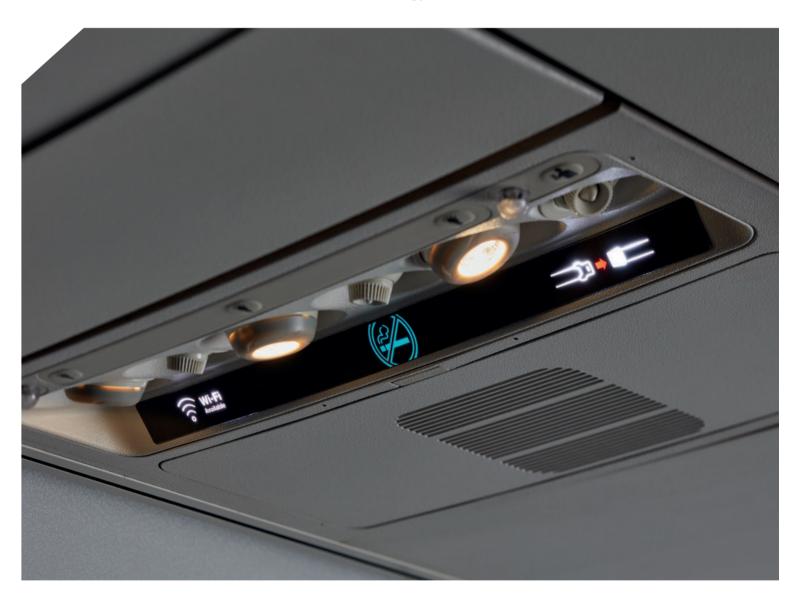

# A simple retrofit solution for effective messaging

The PSU (Passenger Service Unit) lens, which is a standard component on-board 737 and 757 aircraft, indicates no-smoking and fasten seatbelt commands during flight using a incandescent back-light source.

By re-configuring and re-positioning icons, the PSU lens is a cost-effective, easy to install solution to provide effective, customised messaging to all passengers on-board.

Complete the look by replacing incumbent back-light lights with a direct, filtered white LED's and the latest square beam reading light for a truly modernised Passenger Service Unit.

#### Effective messaging

With 'No Smoking' on aircraft considered as an industry standard, the symbol has been repositioned to the centre of the sign using innovative photoluminescent materials, ensuring the sign is always visible even in low light and dark conditions. Allowing airlines to fully customise the left hand switchable display on the lens, which can be customised to any message (i.e. Wi-Fi, IFE and airline branding).

#### A simple installation

A simple clip-in installation process means an entire aircraft can be retrofitted in just a single shift.

#### Wifi PSU Lens