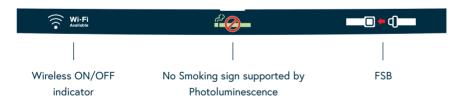

## **PSU Lens Options**

#### Generic

Taking one of our off the shelf versions of the PSU lens, designed with passengers in mind:

- No Smoking sign supported by Photoluminescent