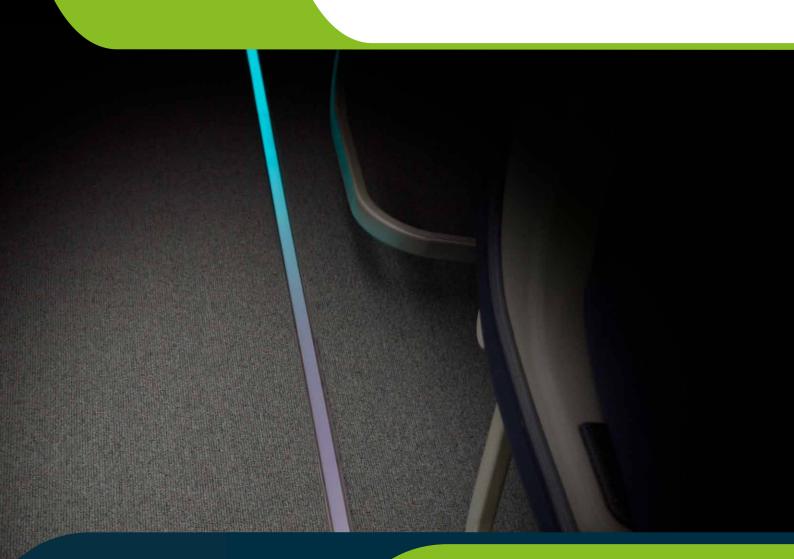

## Next Generation Emergency Exit Marking System

The world's first full edge to edge colour matched photoluminescent floor path. Building on the market leading saf-Tglo® design and patented blue glow technology, SSUL-X is the first photoluminescent exit marking system to offer consistent colour across the full width of the product. So no visable floorboards or dirt. Available in matt and gloss finishes and an extensive CMF palette, SSUL-X is better designed to complement your airline brand and cabin design. Plus it's even easier to install.

- Patented blue glow offers a soothing tone for optimum cabin experience
- Customise to your cabin design with matt or gloss finish options